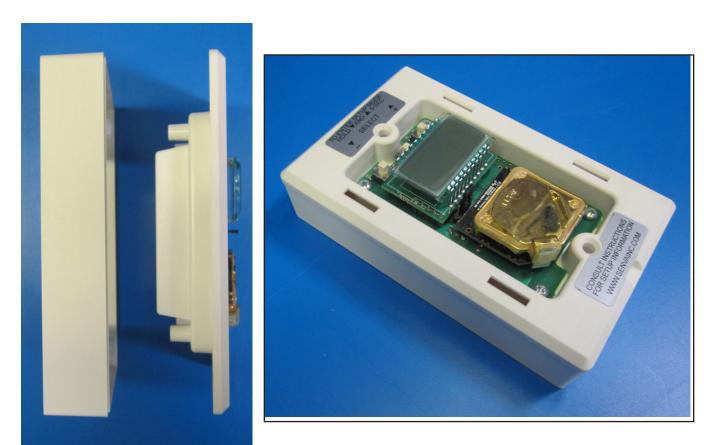

## SENVA CO2R ROOM CO2 SENSOR INSTALLATION COMPATIBILITY GUIDE

Senva CO2R room CO2 sensors are designed for high performance in a low profile, architectural package. To achieve the smallest size and best appearance, part of the sensor must be recessed into the wall. Some planning is necessary to select a compatible electrical junction box, adapter plate, or low-voltage bracket to properly install the CO2R sensor.