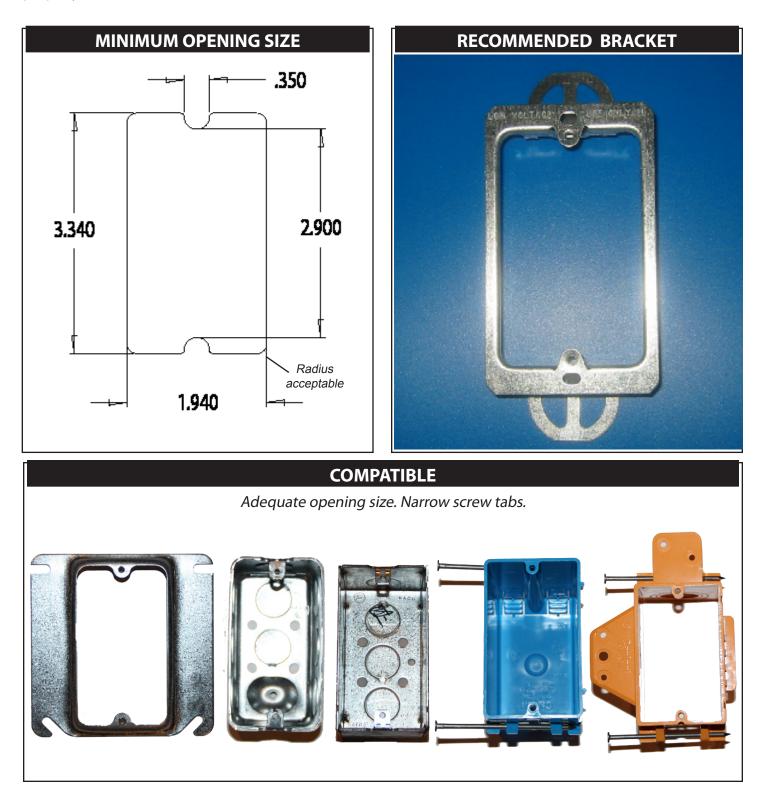

## SENVA CO2R ROOM CO2 SENSOR INSTALLATION COMPATIBILITY GUIDE

Senva CO2R room CO2 sensors are designed for high performance in a low profile, architectural package. To achieve the smallest size and best appearance, part of the sensor must be recessed into the wall. Some planning is necessary to select a compatible electrical junction box, adapter plate, or low-voltage bracket to properly install the CO2R sensor.