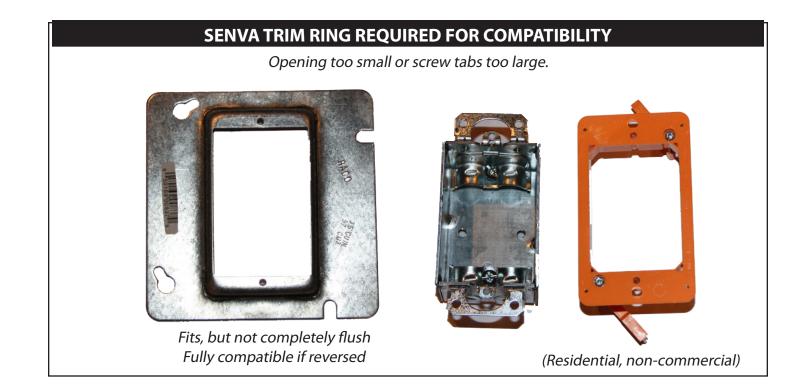

## SENVA TRIM RING COMPATIBLE WITH ALL STANDARD BOXES AND BRACKETS - ALSO SUITABLE FOR SURFACE MOUNTING AVAILABLE IN ALL ROOM SENSOR COLOR OPTIONS

Install trim ring between sensor and wall. Fasten with 1-1/2" long #6-32 flat head machine screws.